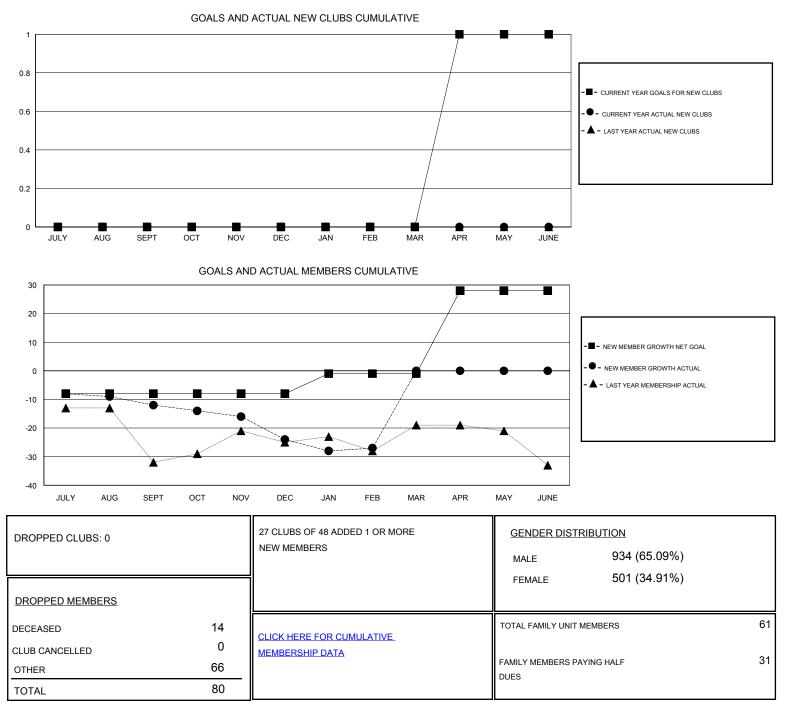

## District 202 F

Results as of: 2/28/2017

| GMT: Huck Taingahue   |               |           | LOCATION NEW ZEALAND |                       |                                                                |                                                              | GMT CA                                             |
|-----------------------|---------------|-----------|----------------------|-----------------------|----------------------------------------------------------------|--------------------------------------------------------------|----------------------------------------------------|
| Clubs                 |               |           |                      | Members               |                                                                |                                                              |                                                    |
| RESULTS FOR 2016-2017 |               |           |                      | RESULTS FOR 2016-2017 |                                                                |                                                              |                                                    |
| QUARTER               | NEW CLUB GOAL | NEW CLUBS | DROPPED CLUBS        | QUARTER               | NEW MEMBER GROWTH<br>NET GOAL (not reinstated<br>or transfers) | NEW MEMBER<br>GROWTH ACTUAL (not<br>reinstated or transfers) | DROPPED<br>MEMBERS ACTUAL<br>(including transfers) |
| JULY/AUG/SEPT         | 0             | 0         | 0                    | JULY/AUG/SEPT         | -8                                                             | 26                                                           | 38                                                 |
| OCT/NOV/DEC           | 0             | 0         | 0                    | OCT/NOV/DEC           | 0                                                              | 20                                                           | 32                                                 |
| JAN/FEB/MAR           | 0             | 0         | 0                    | JAN/FEB/MAR           | 7                                                              | 7                                                            | 10                                                 |
| APR/MAY/JUNE          | 1             | 0         | 0                    | APR/MAY/JUNE          | 29                                                             | 0                                                            | 0                                                  |